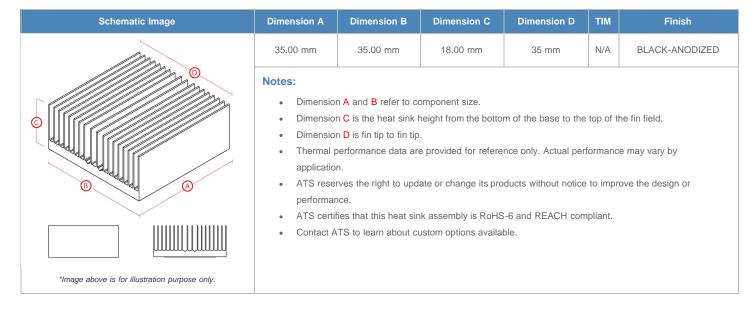

**

| AIR VELOCITY       |               | @200 LFM<br>1.0 M/S | @300 LFM<br>1.5 M/S | @400 LFM<br>2.0 M/S | @500 LFM<br>2.5 M/S | @600 LFM<br>3.0 M/S | @700 LFM<br>3.5 M/S | @800 LFM<br>4.0 M/S |
|--------------------|---------------|---------------------|---------------------|---------------------|---------------------|---------------------|---------------------|---------------------|
| THERMAL RESISTANCE | Unducted Flow | 4.13 °C/W           | 2.6 °C/W            | 2 °C/W              | 1.7 °C/W            | 1.5 °C/W            | 1.4 °C/W            | 1.3 °C/W            |
|                    | Ducted Flow   | 1.7                 | 1.4                 | 1.3                 | 1.2                 | 1.1                 | 1                   | 1                   |

## **Product Detail**